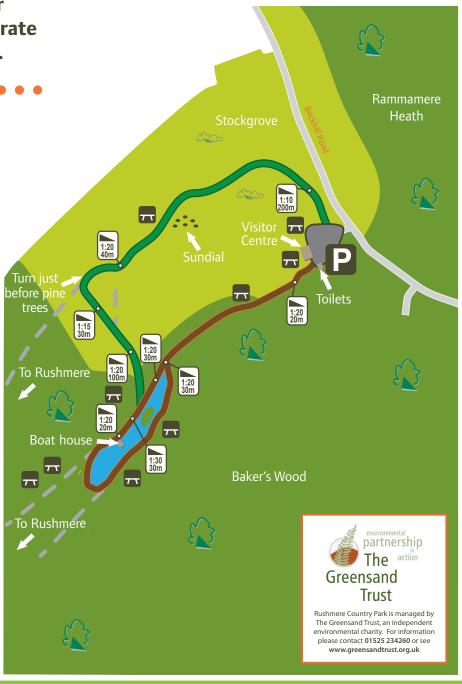

## Rushmere Country Park Stockgrove Entrance

We hope you enjoy your visit. Please be considerate and respect other users.

## **Path surfaces**

- Surfaced path. Bumpy in places with some loose stones up to 30mm.
- Natural grass path, can be uneven and muddy when wet.

## **Distances**

Slopes represent worst case on each section. Other slopes may exist.

Circuit from car park and around lake = approx. 1.2kms

© Crown Copyright and database right 2014 | Ordnance Survey 100049029 | Central Bedfordshire Council

## **Key to symbols**

Road/ track

--- Other path

Parking

Meadow

gradient and length of slope

Bench

Wood