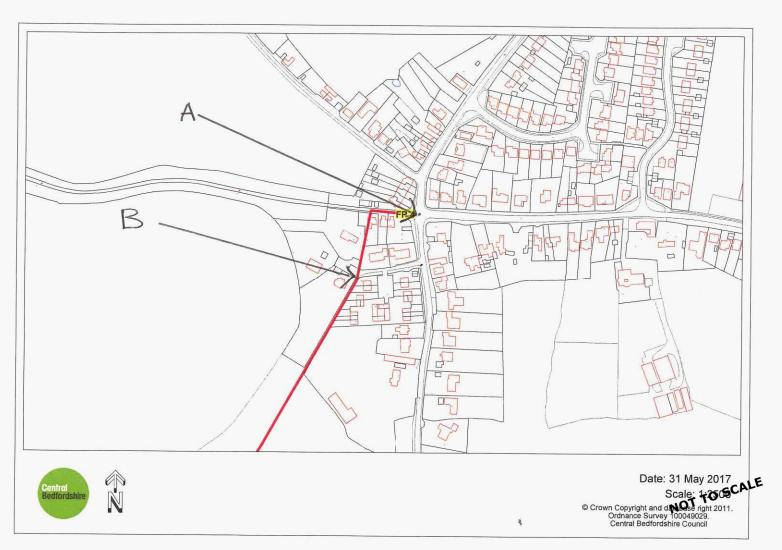

We are applying for a modification to the definitive Map to show no footpath between points A and B

This copy has been made by or with the authority of Central Bedfordshire Council's Definitive Map Officer, pursuant to Section 47 of the Copyright, Designs and Patents Act 1988 ("the Act"). Unless the Act provides a relevant exception to copyright, the copy must not be copied without the prior permission of the copyright owner.